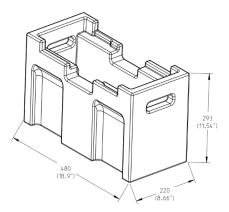

### 3 GLP DRX Sleeve dimension:

Height (Sleeve only): 293mm (11.54") Width (Sleeve only): 480mm (18.9") Depth (Sleeve only): 220mm (8.66") Weight (Sleeve only): 3,3 kg (7,3 lbs.)

Height (Sleeve with fixture): 345mm (13.58") Width (Sleeve with fixture): 480mm (18.9") Depth (Sleeve with fixture): 360mm (14.17") Weight (Sleeve with fixture): 17,3 kg (38,1 lbs.)