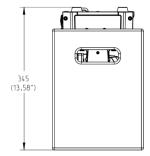

### 3 GLP DRX Sleeve dimension:

Height (Sleeve only): 293mm (11.54") Width (Sleeve only): 480mm (18.9") Depth (Sleeve only): 220mm (8.66") Weight (Sleeve only): 3,3 kg (7,3 lbs.)

Height (Sleeve with fixture): 345mm (13.58") Width (Sleeve with fixture): 480mm (18.9") Depth (Sleeve with fixture): 360mm (14.17") Weight (Sleeve with fixture): 17,3 kg (38,1 lbs.)